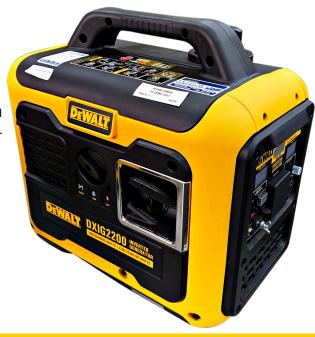

market-leading innovation such as colour LED fuel and power usage gauges for hassle-free management of your power needs.

Its lightweight and ultra-quiet design mean you barely know it's there while its run time allows for extended periods of use.

## **FEATURES**

- Inverter Technology
- DeWalt 79cc OHV Engine
- Fuel / Power Level LED Display
- Simple Recoil Start
- 4.5L Large Fuel Tank
- Ultra Quiet Low Tone Muffler Design
- ECO Throttle Mode