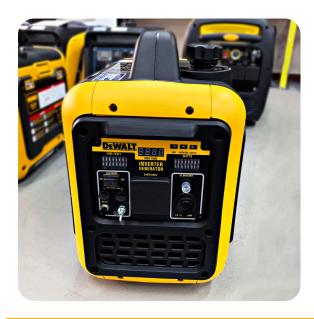

market-leading innovation such as colour LED fuel and power usage gauges for hassle-free management of your power needs.

Its lightweight and ultra-quiet design mean you barely know it's there while its run time allows for extended periods of use.

## **FEATURES**

- Inverter Technology
- DeWalt 79cc OHV Engine
- Fuel / Power Level LED Display
- Simple Recoil Start
- 4.5L Large Fuel Tank
- Ultra Quiet Low Tone Muffler Design
- ECO Throttle Mode