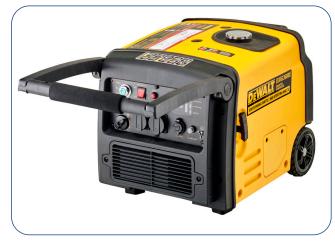

## 3.6kW DeWalt Inverter Generator with Electric Start

POWERFUL | ULTRA QUIET | ECONOMICAL | PORTABLE

The DeWalt DXIG3600E Petrol Powered Inverter Generator with 3600 starting watts and 3200 running is for the camping enthusiast that wants it all or for medium-duty trade applications where sensitive electronics are used.

It comes packed with market-leading innovation such as colour LED fuel and power usage gauges for remotely monitoring your generators demands and has the convenience of an electric start. It's generous 9L fuel tank means you get large run time performance and its inbuilt handle and wheels make it convenient to move around.

## **FEATURES**

- Inverter Technology
- DeWalt 121 cc OHV Engine
- Fuel / Power Level LED Display
- E/Start Function Battery included
- 9L Large Fuel Tank
- Ultra Quiet Low Tone Muffler Design
- ECO Throttle Mode