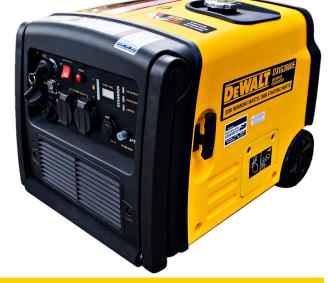

## 3.6kW DeWalt Inverter Generator with Electric Start

POWERFUL | ULTRA QUIET | ECONOMICAL | PORTABLE

The DeWalt DXIG3600E Petrol Powered Inverter Generator with 3600 starting watts and 3200 running is for the camping enthusiast that wants it all or for medium-duty trade applications where sensitive electronics are used.

It comes packed with market-leading innovation such as colour LED fuel and power usage gauges for remotely monitoring your generators demands and has the convenience of an electric start. It's generous 9L fuel tank means you get large run time performance and its inbuilt handle and wheels make it convenient to move around.

## **FEATURES**

- Inverter Technology
- DeWalt 121 cc OHV Engine
- Fuel / Power Level LED Display
- E/Start Function Battery included
- 9L Large Fuel Tank
- Ultra Quiet Low Tone Muffler Design
- ECO Throttle Mode

## **Specifications**

| Model                        | DXIG36200E              |
|------------------------------|-------------------------|
| Power Maximum                | 3.6kW                   |
| Power Rated                  | 3.2kW                   |
| Power Factor                 | 1                       |
| Voltage Outlet               | 2 x 240V/15A IP44       |
|                              | 12V DC outlet           |
| Engine                       | DeWalt 121cc OHV engine |
| Ignition                     | Electric Start          |
| Rated Frequency              | 50Hz                    |
| Cont. Running Time @50% Load | 8hrs                    |
| Fuel Tank Capacity           | 9L                      |
| Fuel Type                    | Petrol                  |
| Noise Level (dBA @ 7m)       | 63                      |
| Weight (kg)                  | 43kg                    |
| Dimension (LWH) mm           | 640 x 385 x 450 mm      |
| Manufacturer's Warranty      | 3 years - Domestic      |