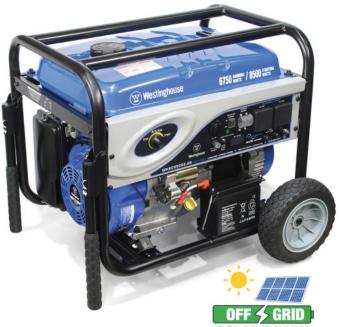

# 8.5kW Westinghouse Petrol Generator with Auto Start (WHXC8500E-AS)

Westinghouse petrol generators offer you the ultimate in portable power convenience. Power - when you need it - where you need it!

The Westinghouse WHXC8500E-AS has been designed specifically for the Australian market to complement off-grid solar power systems and other applications that need a remote control generator.

In addition to the features of a standard WHXC8500E generator, the WHXC8500E-AS has a unique-in-class 2-wire automatic remote start, run and stop control system.

### **FEATURES**

- 2-Wire Auto Start
- Off-Grid Solar Backup
- Sine wave output
- Long range fuel tank 25L
- Quiet Operation
- Stable Power AVR equipped
- Keyless Electric start
- Clean Air Technology
- Plug and Play
- 2year Domestic Use Warranty

## **Specifications**

| Model                                                         | WHXC8500E-AS                                            |
|---------------------------------------------------------------|---------------------------------------------------------|
| Voltage (V) / Frequency (Hz)                                  | 240 / 50                                                |
| Number of Phase                                               | 1                                                       |
| Continuous Running Power (W) Rated output at 1.0 power factor | 6700                                                    |
| Maximum Starting Power (W)                                    | 8500                                                    |
| Continuous Running Current (A)                                | 28.1                                                    |
| Engine Type                                                   | 1-Cylinder, 4-Stroke, Overhead Valve, Air<br>Cooled     |
| Alternator Windings                                           | Digital Automatic Voltage Regulator Sine<br>Wave Output |
| Engine                                                        | Westinghouse 4-Stroke                                   |
| Displacement (cc)                                             | 420                                                     |
| Speed (rpm)                                                   | 3000                                                    |
| Spark Plug                                                    | Torch F6RTC                                             |
| Fuel Type                                                     | Unleaded Petrol                                         |
| Fuel Tank Capacity (L)                                        | 25                                                      |
| Starting System                                               | Electric, Recoil & 2-Wire Auto Start                    |
| Run Time @ 50% Output                                         | 13.1 hrs                                                |
| Noise Level @ 100% Output                                     | 80dB(A) @ 7m                                            |
| Weight (kg)                                                   | Dry: 94kg Wet: 113kg                                    |
| Dimensions (LxWxH)                                            | 735 x 700 x 655 mm                                      |
| Manufacturer's Warranty                                       | 2-year Domestic use (Conditions Apply)                  |