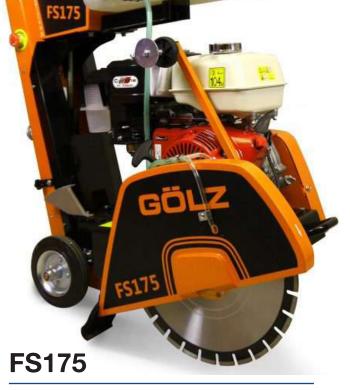

# **18" GOLZ FLOOR SAW**

Powerful and Heavy Duty floor saw for cutting in concrete and asphalt!

The 450mm compact and solid Golz Floor Saw is for small services and repair jobs in roadworks. Also known as a road saw, the model has height adjustable anti-vibration handles and a clear focus on operator safety.

### STANDARD FEATURES

- Cutting depth adjustment by handwheel with depth indicator
- Push style cutting
- Front cutting guide
- Parking break with big rear wheels
- Lifting hook
- Durable Poly-V belt
- 1 year manufacturers warranty

### **IDEAL FOR**

- Civil
- Construction
- Road Works Tilers
- Hire and Rental DIY
- Petrol powered Robin engine Assembled and Tested in Australia
- Dimension LWH: 1220 x 491 x1160mm
  Weight: 126kg
  25L water tank