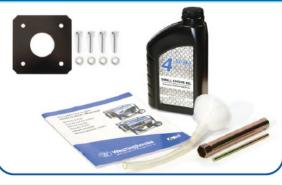

Westinghouse Petrol Generator with RCD (WHXC8500E-PRO)

#### Westinghouse petrol generators offer you the ultimate in portable power convenience. Power - when you need it - where you need it!

Westinghouse Professional Series generators offer the highest levels of performance, reliability and safety in compliance with Australian WH&S regulations. Featuring an RCD safety switch and weatherproof outlet(s) to protect against electric shock, they are an ideal portable power source to operate your electrical appliances and tools.

### **FEATURES**

- Reliable Performance
- Effortless Starting
- Electrical Safety
- Quiet Operation 80dB(A)
- Long Running 13.1hr
- Stable Power
- Premium Features
- Easy to Use / Plug and Play
- 2-year Domestic Warranty





#### Included Oil, Tools & Accessories



#### **MELBOURNE**

136 Fairbank Road Clayton South, VIC 3169 (03) 9544 4222

SYDNEY 1 St James Place Seven Hills, NSW 2147 (02) 9899 6699

# BRISBANE

31 South Pine Road Brendale, QLD 4500 (07) 3205 6333

## **Specifications**

| Model                                                            | WHXC8500E-PRO                                           |
|------------------------------------------------------------------|---------------------------------------------------------|
| Voltage (V) / Frequency (Hz)                                     | 240 / 50                                                |
| Number of Phase                                                  | 1                                                       |
| Continuous Running Power (W)<br>Rated output at 1.0 power f