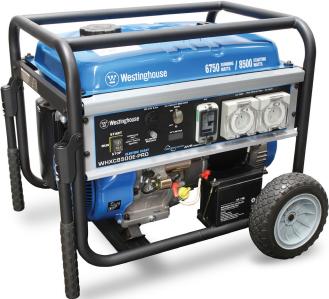

# 8.5kW Westinghouse Petrol Generator with RCD (WHXC8500E-PRO)

### **FEATURES**

- Reliable Performance
- Effortless Starting
- Electrical Safety
- Quiet Operation 80dB(A)
- Long Running 13.1hr
- Stable Power
- Premium Features
- Easy to Use / Plug and Play
- 2-year Domestic Warranty

## **Specifications**

| Model                                                            | WHXC8500E-PRO                                           |
|------------------------------------------------------------------|---------------------------------------------------------|
| Voltage (V) / Frequency (Hz)                                     | 240 / 50                                                |
| Number of Phase                                                  | 1                                                       |
| Continuous Running Power (W)<br>Rated output at 1.0 power factor | 6750                                                    |
| Maximum Starting Power (W)                                       | 8500                                                    |
| Continuous Running Current (A)                                   | 28.1                                                    |
| Engine Type                                                      | 1-Cylinder, 4-Stroke, Overhead Valve, Air<br>Cooled     |
| Alternator Windings                                              | Digital Automatic Voltage Regulator Sine<br>Wave Output |
| Engine                                                           | Westinghouse 4-Stroke                                   |
| Displacement (cc)                                                | 420                                                     |
| Speed (rpm)                                                      | 3000                                                    |
| Spark Plug                                                       | Torch F6RTC                                             |
| Fuel Type                                                        | Unleaded Petrol                                         |
| Fuel Tank Capacity (L)                                           | 25                                                      |
| Starting System                                                  | Electric & Recoil                                       |
| Run Time @ 50% Output                                            | 13.1 hrs                                                |
| Noise Level @ 100% Output                                        | 80dB(A) @ 7m                                            |
| Weight (kg)                                                      | Dry: 94kg Wet: 113kg                                    |
| Dimensions (LxWxH)                                               | 735 x 700 x 655 mm                                      |
| Manufacturer's Warranty                                          | 2-year Domestic use (Conditions Apply)                  |