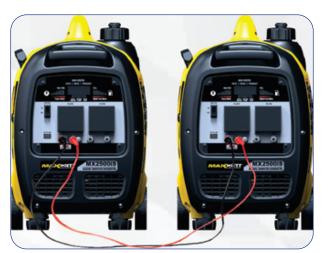

# 2.5kVA Maxwatt Pure Sine Wave Digital Inverter Generator

PORTABLE & LIGHT WEIGHT 2.1 AMP USB OUTPUT | ECONOMY LOW IDLE SETTING

Smart Engine Control reduces engine speed depending on size of load for better fuel efficiency.







PARALLEL CAPABLE

### **FEATURES**

- Digital Inverter Technology
- Pure Sine Wave Power for Sensitive Electronic Appliances / Devices
- Parallel Connection Cable Included
- Low Noise at 63dB
- 2.1 Amp USB Outlet
- Ideal for Camping / Outdoor

MELBOURNE

136 Fairbank Road Clayton South, VIC 3169 (03) 9544 4222 SYDNEY 1 St James Place Seven Hills, NSW 2147 (02) 9899 6699

### BRISBANE

1

31 South Pine Road Brendale, QLD 4500 (07) 3205 6333

## **Specifications**

| Model                         | MX2500iS          |
|-------------------------------|-------------------|
| Power Maximum                 | 2500W             |
| Power Rated                   | 2200W             |
| Voltage                       | 240V              |
| Amperage                      | 9.16A             |
| Disp