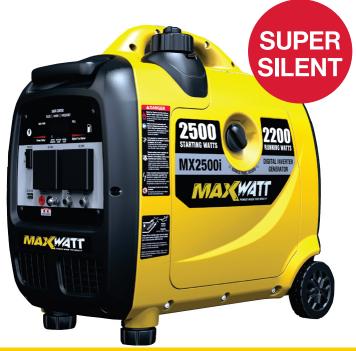

# 2.5kVA Maxwatt Pure Sine Wave Digital Inverter Generator

PORTABLE & LIGHT WEIGHT 2.1 AMP USB OUTPUT | ECONOMY LOW IDLE SETTING

Smart Engine Control reduces engine speed depending on size of load for better fuel efficiency.

### **FEATURES**

- Digital Inverter Technology
- Pure Sine Wave Power for Sensitive Electronic Appliances / Devices
- Parallel Connection Cable Included
- Low Noise at 63dB
- 2.1 Amp USB Outlet
- Ideal for Camping / Outdoor

## **Specifications**

| Model                         | MX2500iS          |
|-------------------------------|-------------------|
| Power Maximum                 | 2500W             |
| Power Rated                   | 2200W             |
| Voltage                       | 240V              |
| Amperage                      | 9.16A             |
| Displacement                  | 98cc              |
| Ignition                      | Recoil Start      |
| Rated Frequency               | 50Hz              |
| Cont. Running Time @50% Load  | 5hrs              |
| Cont. Running Time @100% Load | 3hrs              |
| Fuel Tank Capacity            | 4L                |
| Noise Level (dB @ 75% Load)   | 63                |
| Weight (kg)                   | 23.5kg            |
| Dimensions (LWH)              | 505 x 314 x 498mm |
| Manufacturer's Warranty       | 2 year warranty   |