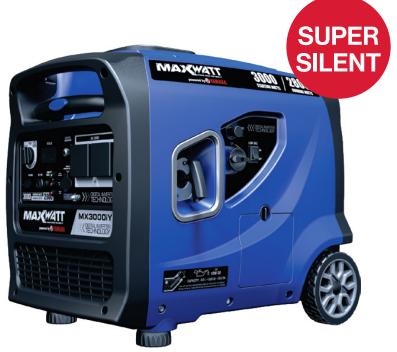

# **3kVA Maxwatt Pure Sine Wave Digital Inverter Generator**

PORTABLE & LIGHT WEIGHT 2.1 AMP USB OUTPUT | ECONOMY LOW IDLE SETTING

Smart Engine Control reduces engine speed depending on size of load for better fuel efficiency.

### **FEATURES**

- Digital Inverter Technology
- Pure Sine Wave Power for Sensitive Electronic Appliances / Devices
- Parallel Connection Cable Included
- Low Noise 67dB
- No Parallel Box Required
- Ideal for Camping / Outdoor

## **Specifications**

| Model                         | MX3000iY          |
|-------------------------------|-------------------|
| Power Maximum                 | 3000W             |
| Power Rated                   | 2800W             |
| Voltage                       | 240V              |
| Amperage                      | 11.7A             |
| Displacement                  | 171cc             |
| Ignition                      | Electric / Recoil |
| Rated Frequency               | 50Hz              |
| Cont. Running Time @50% Load  | 13hrs             |
| Cont. Running Time @100% Load | 7hrs              |
| Fuel Tank Capacity            | 14L               |
| Noise Level (dB @ 7m)         | 67                |
| Weight (kg)                   | 50kg              |
| Dimensions (LWH)              | 632 x 488 x 562mm |
| Manufacturer's Warranty       | 2 year warranty   |