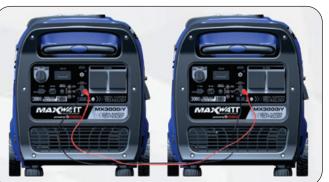

PARALLEL CAPABLE

### **FEATURES**

- Digital Inverter Technology
- Pure Sine Wave Power for Sensitive Electronic Appliances / Devices
- Parallel Connection Cable Included
- Low Noise 67dB
- No Parallel Box Required
- Ideal for Camping / Outdoor