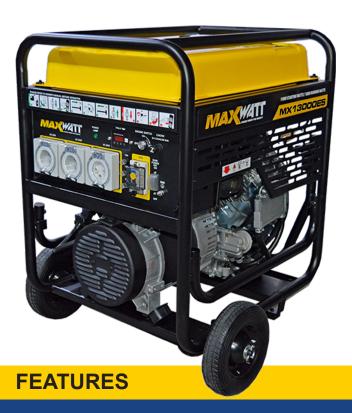

# 13.5kVA Maxwatt Portable Petrol Generator

688 CC V TWIN ENGINE | EPA AU STANDARD

The Maxwatt®petrol generators are tough, rugged and offer the highest levels of performance, reliability and safety.

MX13000ES generator is ideal for the high-demand equipment of the tradesman or the construction site team. Also useful for the home user as a backup power supply to power up all your electrical appliances and tools.

### SUPERIOR QUALITY SENCI ALTERNATOR

- 2 x 15 Amp IP66 weatherproof outlets
- 1 x 32 Amp IP66 weatherproof outlets
- 45L Large Capacity Fuel Tank
- Large Muffler Design to reduce Noise
- Heavy Duty 32mm Frame with Wheels and Handle
- Ideal for Construction