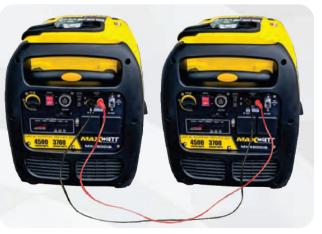

PARALLEL CAPABLE

### **FEATURES**

 Pure Sine Wave Power for Sensitive Electronic

MX4500i

- Low Noise 62dB
- Parallel connection cable included
- Fuel economic low idle mode
- Quick Release Telescopic Handle and wheels for easy transportation
- Camping / Outdoor / Home backup