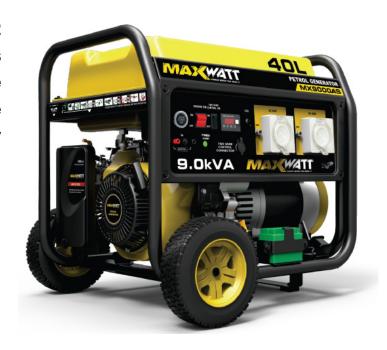

# 9kVA Maxwatt Portable Petrol Generator

The Maxwatt® MX9000AS 2 wire auto start petrol generator has been designed to provide back up power for off grid solar power systems.

MX9000AS has a pre-installed 2 wire automatic control system. This generator can automatically provide back up to recharge the storage battery and feed in power to supply the load.

# **FEATURES**

- 2 Wire Auto start for off grid solar power systems
- EPA Australian Standard
- 40L Large Capacity Fuel Tank
- Large Muffler Design to reduce Noise
- Heavy Duty 32mm Frame with Wheels and Handle
- Ideal for Construction

# **Specifications**

| Model                           | MX9000AS                       |
|---------------------------------|--------------------------------|
| Power Maximum                   | 9.3kVA / 7500W                 |
| Power Rated                     | 8.7kVA / 7000W                 |
| Voltage                         | 240V                           |
| Amperage                        | 29.2A                          |
| Socket Outlets                  | 1 x 32 Amp and 1 x 15 Amp IP66 |
| Displacement                    | 459cc                          |
| Ignition                        | Electric / Remote Control      |
| Rated Frequency                 | 50Hz                           |
| Cont. Running Time @50% Load    | 16hrs                          |
| Cont. Running Time @100% Load   | 11hrs                          |
| Fuel Tank Capacity              | 40L                            |
| Noise Level (dB @ 7m)           | 82                             |
| Total harmonic distortion (THD) | 5%                             |
| Weight (kg)                     | 96kg                           |
| Dimensions (LWH)                | 710 x 536 x 605mm              |
| Manufacturer's Warranty         | 2 year warranty                |