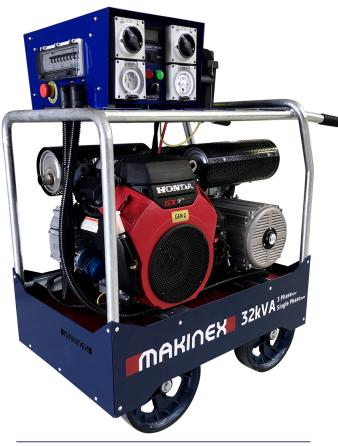

# 32kVA Makinex Generator (MAKGEN32P)

**Robust & Reliable Solutions for Providing Power!** 

Less than one third the size and weight of comparable towable and SKID generators, the 32kVA is the world's smallest 3-phase

415V generator in its class.

Powered by the Honda GX690 horizontal engine you can be sure of great fuel economy, low emissions and a perfectly balanced engine with low vibrations.

The MAKGEN32P is a game-changer for power-hungry contractors and tradesmen in the concrete, masonry and flooring industry.

## **FEATURES**

- Most compact generator
- 15% more power
- Fully Australian designed
- Paralleling capacity
- Honda engine
- Easy to transport
- 3-year warranty

## **Specifications**

| Model                     | MAKGEN32P                                                                         |
|---------------------------|-----------------------------------------------------------------------------------|
| Max Output                | 30kVA                                                                             |
| Frequency                 | 50Hz                                                                              |
| Voltage                   | 240V/415V                                                                         |
| Rated Output              | 25000W                                                                            |
| Sockets                   | 2 x 15A single phase socket plus<br>2 x 32A three phase socket w/ RCBO protection |
| Weight                    | 320kg                                                                             |
| Noise Level (dB @ 7m)     | 50% Load - 72-76dB                                                                |
| Total Harmonic Distortion | < 3%                                                                              |
| Engine                    | Honda GX-690 x 2                                                                  |
| Alternator                | RF2                                                                               |
| Starting System           | Electric / Key start                                                              |
| Fuel Economy              | 9.8L/h @ 50% load                                                                 |
| Dimensions (L x W x H)    | 1105 x 632 x 1206 mm                                                              |
| Warranty                  | 3 years                                                                           |