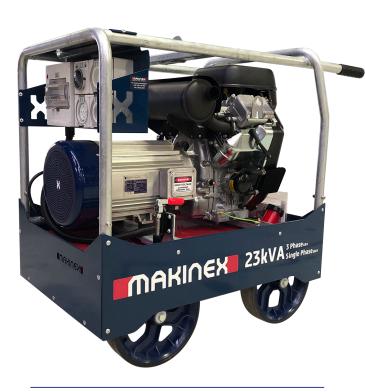

# 23kVA Makinex Generator (MAKGEN23P)

### Robust & Reliable Solutions for Providing Power!

MAKGEN-23P is less than one third the size and weight of comparable towable and SKID generators, this 23kVA is the world's smallest 3-phase 415V generator in its class.

Powered by the Briggs & Stratton VANGUARD™ V-Twin OHV horizontal engine.

The MAKGEN23P is a game-changer for power-hungry contractors and tradesmen in the concrete, masonry and flooring industry.

#### **FEATURES**

- Most compact generator
- 15% more power
- Fully Australian designed
- Paralleling capacity
- Easy to transport
- 3-year warranty

## **Specifications**

| Model                     | MAKGEN23P                                                                    |
|---------------------------|------------------------------------------------------------------------------|
| Max Output                | 23kVA                                                                        |
| Frequency                 | 50Hz                                                                         |
| Voltage                   | 240V/415V                                                                    |
| Rated Output              | 18000W                                                                       |
| Sockets                   | 2 x 15A single phase socket and/or 32A three phase socket w/ RCBO protection |
| Weight                    | 240kg                                                                        |
| Noise Level (dB @ 7m)     | 50% Load - 78dB                                                              |
| Total Harmonic Distortion | < 3%                                                                         |
| Engine                    | Vanguard EFI 37hp                                                            |
| Alternator                | RF2                                                                          |
| Starting System           | Electric / Key start                                                         |
| Fuel Economy              | 5.6L/h @ 50% load                                                            |
| Dimensions (L x W x H)    | 1105 x 632 x 1206 mm                                                         |
| Warranty                  | 3 years                                                                      |