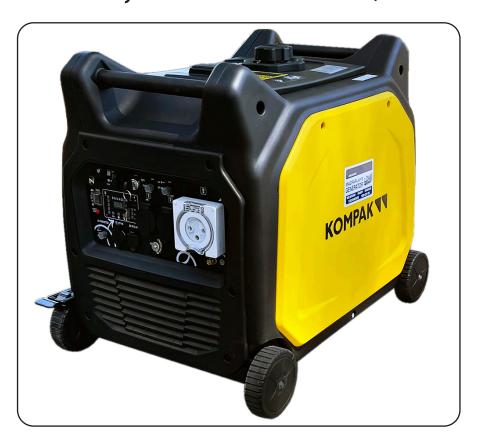

## KGG75Ei

## 7500W PETROL INVERTER GENERATOR

A quiet, fuel-efficient and modern OHV four-stroke engine powers the enclosed range of Kompak Inverter Technology generators. Long run time and Low sound emissions (complying with National Parks requirements) make these power packs ideal for your RV or camping trip or running your sensitive electronic equipment.

## **KEY FEATURES**

- LED: VOLTS / HERTZ / HOURS
- 12V / 8AMP OUTLET / 2 X USB
- 15 AMP / 2 X 240 / 1 X 32 AMP
- WIRELESS REMOTE START/STOP

- LOW NOISE, FUEL EFFICIENT
- 4 WHEELS WITH PARK BRAKE
- **INVERTER SAFE POWER FOR ALL PURPOSES**