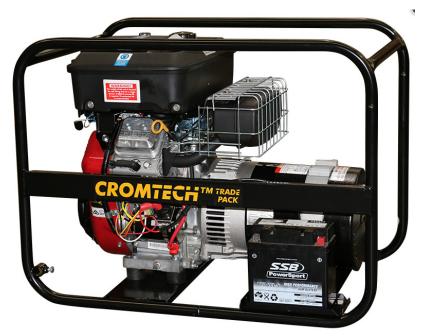

## 8.0kw Crommelins Petrol Generator (CTG100E / TG100BPE)

Introducing the new electric start cromtech GEN10-8000 Petrol Generator. It's a high quality, simple, no fuss unit designed for general purpose use.

Assembled and tested in the Cromtech Australian factory, the range is powered by Vanguard (Briggs & Stratton) industrial engine.

The low maintenance Italian mecc Alte alternator is brushless and comes with overload protection.

The Australian made steel roll frame protects the generator from unforeseen damage.

All Cromtech generators are supported by a national service and spare parts network and include a 2 year manufacturer's warranty.

### **FEATURES**

- 16.0hp Vanguard (Briggs & Stratton) engine
- Genuine MeccAlte brushless
  alternator
- Double switched power outlets (2 x 15A)
- Australian made steel frame
- Australian assembled and tested