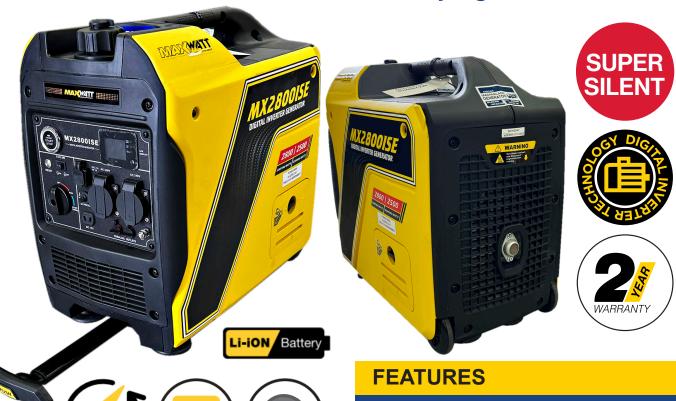

# 2.8kVA Maxwatt Pure Sine Wave Digital Inverter Generator

PORTABLE & LIGHT WEIGHT ELECTRIC START | 2.1 AMP USB OUTPUT

**The Best Generator for Your Camping Adventure!** 

ELECTRIC / RECOIL START

QUICK RELEASE

WHEELS FOR EASY TRANSPORT

- Digital Inverter Technology
- Pure Sine Wave Power for Sensitive Electronic Appliances / Devices
- Parallel Connection Cable Included
- Low Noise 65dB
- Engine Smart Control
- Compact and Easy to Transport
- Ideal for Camping / Outdoor

# **Specifications**

| Model                         | MX2800iSE         |
|-------------------------------|-------------------|
| Power Maximum                 | 2800W             |
| Power Rated                   | 2500W             |
| Voltage                       | 240V              |
| Amperage                      | 11.67A            |
| Displacement                  | 149cc             |
| Ignition                      | Electric / Recoil |
| Rated Frequency               | 50Hz              |
| Cont. Running Time @50% Load  | 8.5hrs            |
| Cont. Running Time @100% Load | 5.5hrs            |
| Fuel Tank Capacity            | 7L                |
| Noise Level (dB @ 7m)         | 65                |
| Weight (kg)                   | 28kg              |
| Dimensions (LWH)              | 500 x 310 x 480mm |
| Manufacturer's Warranty       | 2 year warranty   |