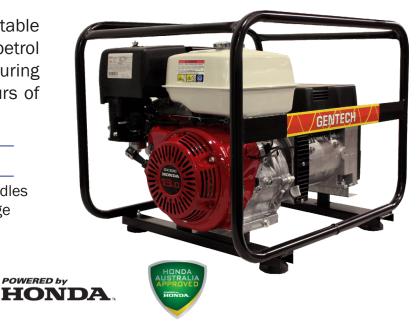

# 8.0kVA Gentech Petrol Generator (EP8000HSRE)

Gentech EP8000HSRE, 8.0 kVA portable generator powered by Honda petrol engine with electric start. Featuring 6.5 litre fuel tank, giving 2.24 hours of operation at 80% load.

# **Specifications**

| Model                               | EP8000HSRE         |
|-------------------------------------|--------------------|
| Power                               | 8.0kVA             |
| Engine                              | Honda GX390        |
| Phase                               | Single             |
| Starting system                     | Recoil / Electric  |
| Fuel tank                           | 6.5L               |
| Noise level @ 7m                    | 74dBA              |
| Outlets                             | Double GPO 15 Amp  |
| Volts                               | 230V               |
| Approx. fuel consumption @ 80% load | 2.9 L/hr           |
| Operation hours @ 80%               | 2.24 hours         |
| Fuel type                           | Petrol             |
| Dimensions (LWH)                    | 810 x 550 x 540 mm |
| Weight                              | 85kg               |