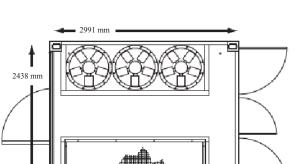

ion**

System extension for larger loads possible

#### **Control System**

Hand-held, manual or remote PC control systems

#### **Ambient Parameters**

Maintains maximum capacity in ambient conditions up to 50° C

#### **Fan and Control Power**

Via main bus or 70 amp, 415 volt, 3 phase external auxiliary supply

#### Air Flow

Side intake, top exhaust

#### **Load Steps**

A switching resolution of 1kW, 1kVAR is maintained at all loads up to 3.3mVA

VIC Office: 136 Fairbank Road, Clayton South, VIC 3169 Tel.: 03 9544 4222 Fax: 03 9543 7138 NSW Office: 1 St James Place, Seven Hills, NSW 2147 Tel.: 02 9899 6699 Fax: 02 9899 8048 QLD Office: 31 South Pine Road, Brendale, QLD 4500 Tel.: 07 3205 6333 Fax: 07 3205 6344

Power Anywhere, Anytime 1300 MAC GEN (622 436)





## 3.3 mVA Load Bank









#### LOADBANK CONTROLLER SPECIFICATIONS

#### **KCS**

Factory mounted manual control system, thumbwheel switches for adding or removing kW and PF, analogue ammeter for each phase, and analogue voltmeter with a selector switch for each phase

#### **HHT-100**

Hand-held controller to run manual load tests, automatic load tests, and control the load bank from a distance.

Materials and specifications are subject to change without notice.

VIC Office: 136 Fairbank Road, Clayton South, VIC 3169 Tel.: 03 9544 4222 Fax: 03 9543 7138 NSW Office: 1 St James Place, Seven Hills, NSW 2147 Tel.: 02 9899 6699 Fax: 02 9899 8048 QLD Office: 31 South Pine Road, Brendale, QLD 4500 Tel.: 07 3205 6333 Fax: 07 3205 6344

Power Anywhere, Anytime
1300 MAC GEN (622 436)