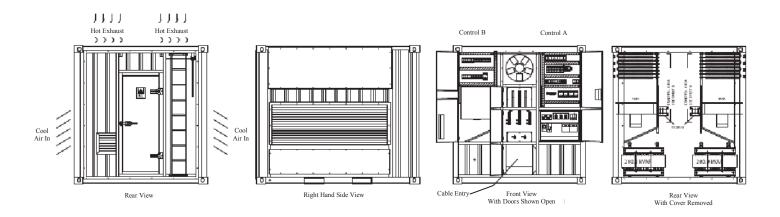

#### Air Flow

Side intake, top exhaust

#### LOADBANK CONTROLLER SPECIFICATIONS