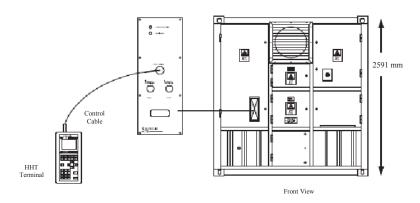

#### **Control System**

Hand-held, manual or remote PC control systems

#### **KCS**

Factory mounted manual control system, thumbwheel switches for adding or removing kW and PF, analogue ammeter for each phase, and analogue voltmeter with a selector switch for each phase

#### **HHT-100**

Hand-held controller to run manual load tests, automatic load tests, and control the load bank from a distance.

Materials and specifications are subject to change without notice.

VIC Office: 136 Fairbank Road, Clayton South, VIC 3169 Tel.: 03 9544 4222 Fax: 03 9543 7138 NSW Office: 1 St James Place, Seven Hills, NSW 2147 Tel.: 02 9899 6699 Fax: 02 9899 8048 QLD Office: 31 South Pine Road, Brendale, QLD 4500 Tel.: 07 3205 6333 Fax: 07 3205 6344