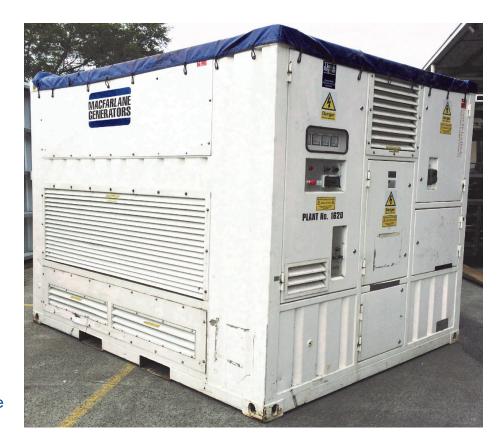

### 3.3 mVA Load Bank

#### LOADBANK SPECIFICATIONS

#### Capacity

3.3mVA/ 2.64mW @ 415 volts, 50 Hz, 3 Phase, 0.8 PF.