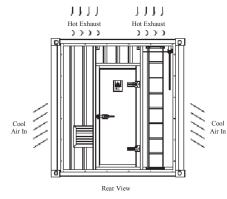

loads possible

## **Control System**

Hand-held, manual or remote PC control systems

#### **Ambient Parameters**

Maintains maximum capacity in ambient conditions up to 50° C

#### **Fan and Control Power**

Via main bus or 70 amp, 415 volt, 3 phase external auxiliary supply

#### Air Flow

Side intake, top exhaust

#### **Load Steps**

A switching resolution of 1kW, 1kVAR is maintained at all loads up to 2.5mVA

**VIC Office:** 136 Fairbank Road, Clayton South, VIC 3169 Tel.: 03 9544 4222 Fax: 03 9543 7138 **NSW Office:** 1 St James Place, Seven Hills, NSW 2147 Tel.: 02 9899 6699 Fax: 02 9899 8048

**QLD Office:** 31 South Pine Road, Brendale, QLD 4500 Tel.: 07 3205 6333 Fax: 07 3205 6344

Power Anywhere, Anytime 1300 MAC GEN (622 436)







# 2.5 mVA Resistive/Reactive Load Bank













## LOADBANK CONTROLLER SPECIFICATIONS

#### **KCS**

Factory mounted manual control system, thumbwheel switches for adding or removing kW and PF, analogue ammeter for each phase, and analogue voltmeter with a selector switch for each phase

## **HHT-100**

Hand-held controller to run manual load tests, automatic load tests, and control the load bank from a distance.

Materials and specifications are subject to change without notice.

VIC Office: 136 Fairbank Road, Clayton South, VIC 3169 Tel.: 03 9544 4222 Fax: 03 9543 7138 NSW Office: 1 St James Place, Seven Hills, NSW 2147 Tel.: 02 9899 6699 Fax: 02 9899 8048 QLD Office: 31 South Pine Road, Brendale, QLD 4500 Tel.: 07 3205 6333 Fax: 07 3205 6344

Power Anywhere, Anytime 1300 MAC GEN (622 436)