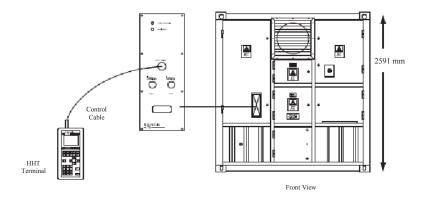

## **Control System**

Hand-held, manual or remote PC control systems

## **HHT-100**

Hand-held controller to run manual load tests, automatic load tests, and control the load bank from a distance.

Materials and specifications are subject to change without notice.

VIC Office: 136 Fairbank Road, Clayton South, VIC 3169 Tel.: 03 9544 4222 Fax: 03 9543 7138 NSW Office: 1 St James Place, Seven Hills, NSW 2147 Tel.: 02 9899 6699 Fax: 02 9899 8048 QLD Office: 31 South Pine Road, Brendale, QLD 4500 Tel.: 07 3205 6333 Fax: 07 3205 6344