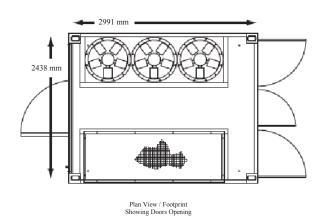

ger loads possible

## **Control System**

Hand-held, manual or remote PC control systems

#### **Ambient Parameters**

Maintains maximum capacity in ambient conditions up to 50° C

#### **Fan and Control Power**

Via main bus or 70 amp, 415 volt, 3 phase external auxiliary supply

#### Air Flow

Side intake, top exhaust

#### **Load Steps**

A switching resolution of 1kW, 1kVAR is maintained at all loads up to 2.5mVA

**VIC Office:** 136 Fairbank Road, Clayton South, VIC 3169 Tel.: 03 9544 4222 Fax: 03 9543 7138 **NSW Office:** 1 St James Place, Seven Hills, NSW 2147 Tel.: 02 9899 6699 Fax: 02 9899 8048

**QLD Office:** 31 South Pine Road, Brendale, QLD 4500 Tel.: 07 3205 6333 Fax: 07 3205 6344

Power Anywhere, Anytime 1300 MAC GEN (622 436)







# 2.5 mVA Resistive/Reactive Load Bank













## LOADBANK CONTROLLER SPECIFICATIONS

#### **KCS**

Factory mounted manual control system, thumbwheel switches for adding or removing kW and PF, analogue ammeter for each phase, and analogue voltmeter with a selector switch for each phase

## **HHT-100**

Hand-held controller to run manual load tests, automatic load tests, and control the load bank from a distance.

Materials and specifications are subject to change without notice.

VIC Office: 136 Fairbank Road, Clayton South, VIC 3169 Tel.: 03 9544 4222 Fax: 03 9543 7138 NSW Office: 1 St James Place, Seven Hills, NSW 2147 Tel.: 02 9899 6699 Fax: 02 9899 8048 QLD Office: 31 South Pine Road, Brendale, QLD 4500 Tel.: 07 3205 6333 Fax: 07 3205 6344

Power Anywhere, Anytime 1300 MAC GEN (622 436)