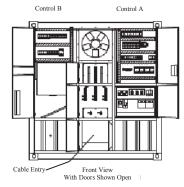

## **Control System**

Hand-held, manual or remote PC control systems

#### **KCS**

Factory mounted manual control system, thumbwheel switches for adding or removing kW and PF, analogue ammeter for each phase, and analogue voltmeter with a selector switch for each phase

## **HHT-100**

Hand-held controller to run manual load tests, automatic load tests, and control the load bank from a distance.

Materials and specifications are subject to change without notice.

VIC Office: 136 Fairbank Road, Clayton South, VIC 3169 Tel.: 03 9544 4222 Fax: 03 9543 7138 NSW Office: 1 St James Place, Seven Hills, NSW 2147 Tel.: 02 9899 6699 Fax: 02 9899 8048 QLD Office: 31 South Pine Road, Brendale, QLD 4500 Tel.: 07 3205 6333 Fax: 07 3205 6344