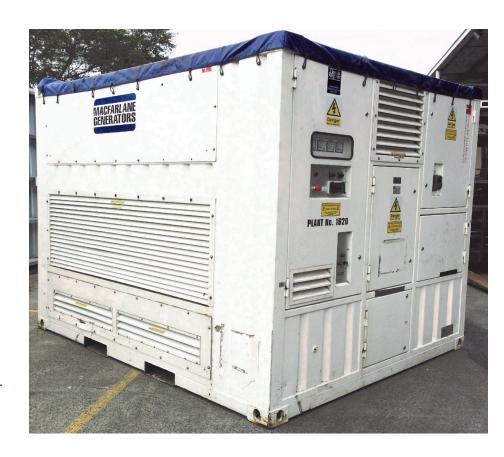

# 2.5 mVA Resistive/Reactive Load Bank

#### LOADBANK SPECIFICATIONS

#### Capacity

2.5mVA/ 2.5mW @ 415 volts, 50 Hz, 3 Phase.

## Design Voltage

415 volts, 50 Hz Other voltages and frequencies available on request

#### Air Flow

Side intake, top exhaust