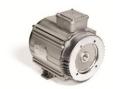

## PRODUCT OVERVIEW

The RFL Kubota refit kit is an ideal alternative for the Kubota GL6000 and GL9000 gensets. The kit comes complete with:

- •RFL PMG alternator.
- Mounting foot (1)
- Adaptor housing (2)
- Taper drive shaft (3)