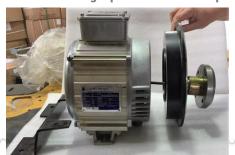

## PRODUCT OVERVIEW

The RFL Kubota refit kit is an ideal alternative for the Kubota GL6000 and GL9000 gensets. The kit comes complete with:

- •RFL PMG alternator.
- Mounting foot (1)
- Adaptor housing (2)
- Taper drive shaft (3)