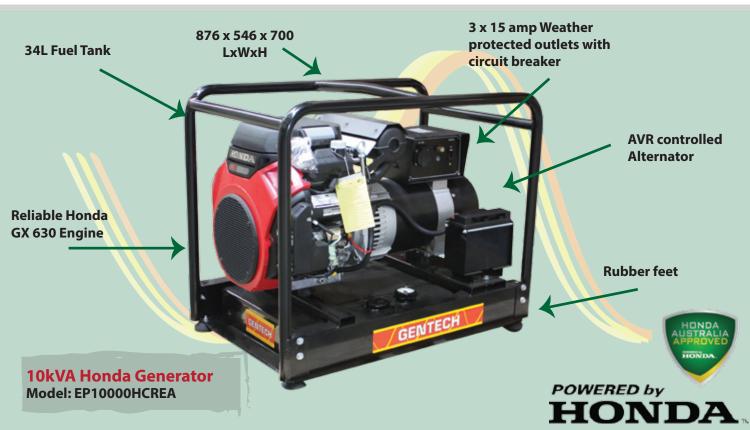

## **THE 10kVA AVR**

## What more do you need with this tough, reliable GENTECH GENERATOR with Automatic Voltage Regulator!

This generator is the perfect solution for use as a power back up for your house or farm, for running welders or compressors and much much more.

MODEL

**POWER RATING** 

**ENGINE** 

STARTING SYSTEM

**FUEL TANK** 

**OPERATION HOURS** 

EP10000HCREA

10 kVA @ 0.8 pf

Honda GX630

Electric

34 Litre

8.95 hr @ 80% Load

**FUEL CONSUMPTION** 3

**Pet DRY WEIGHT** 113

DIMEN. LxWxH

DIMEN. LxWxH NOISE LEVEL 3.8 L/hr @ 80% Load

Petrol 113 kg

876 x 546 x 700 mm

75 dBA @ 7m