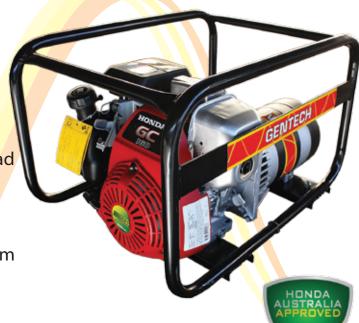

## **Honda Powered** 3.4 kVA Petrol Generator

If you're looking for a generator that is small, light weight and easily transported then the Gentech 3.4kVA generator is what you need.

Complete with 2 15 amp outlets, and Honda Australia Approved GX200 engine it's perfect for running all your small power tools.

MODEL

**POWER RATING** 

**FNGINE** 

STARTING SYSTEM

**FUEL TANK** 

**OPERATION HOURS** 

**FUEL TYPE** 

**DRY WEIGHT** 

DIMEN, LxWxH

NOISE LEVEL

EP3400HSR

3.4 kVA @ 0.8 pf

Honda GX200

Recoil

3.6 Litre

2.32 hrs @80% load

Petrol

40 kg

650 x 460x 415 mm

67 dBA @ 7m

**POWERED** by

Specifications and product availability subject to variation without notice.