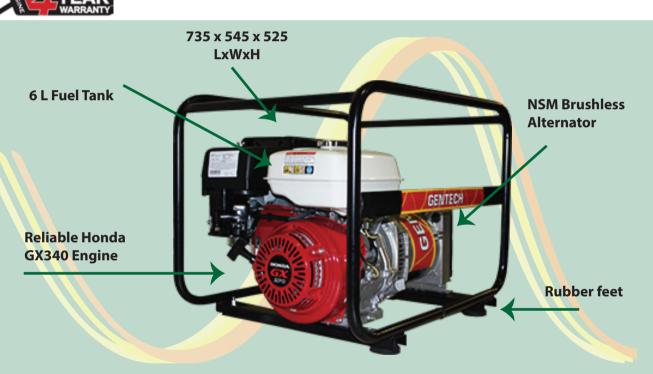

## **THE 4.4kVA POWERHOUSE**

## What more do you need with this tough, reliable GENTECH GENERATOR!

This 4.4kVA Generator is small but powerful, with 2 x 15 amp outlets, and Honda Australia Approved GX270 engine, this generator is perfect for all your small tasks.

MODEL EP4400HSR

POWER RATING 4.4 kVA @ 0.8 pf

ENGINE Honda GX270

STARTING SYSTEM Recoil

FUEL TANK 6 Litre

OPERATION HOURS 3 hr @ 80% Load

 FUEL CONSUMPTION
 2 L/hr @ 80% Load

 FUEL TYPE
 Petrol

 DRY WEIGHT
 60 kg

 DIMEN. LxWxH
 735 x 545 x 525 mm

 NOISE LEVEL
 67 dBA @ 7m

**4.4kVA Honda Generator** Model: EP4400HSR