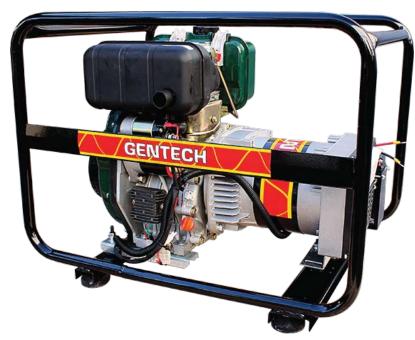

## ED4400LSRE

- 4.4kVA
- Lister K164E engine
- NSM Italian Alternator
- 5 Litre Fuel Tank
- Approx 2.94hrs run time @ 80%
- L: 735 x W: 545 x H: 525
- 90ka
- Roll over frame
- Electric start
- Battery included
- 15 Amp double GPO outlets
- Diesel fuel
- Single Phase
- Will run electronic equipment

## 4.4kVA'S OF PURE LISTER DIESEL POWER!

The new Lister powered diesel generator is all you need when mains power is not accessible. Whether it's on the farm, for your home or the work site you won't be left disappointed with this little beauty.